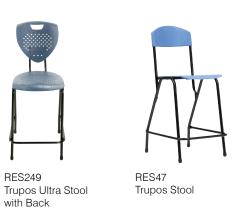

#### **OPTIONS**

Available in a variety of colours (House Colours)
Full range of student heights
Padded seat (wide range of fabric colours)
With back (RES249)

#### **RELATED PRODUCTS**