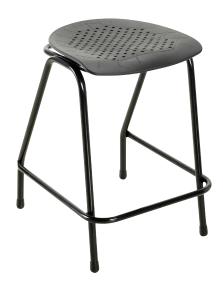

# TRUPOS ULTRA STOOL NO BACK

CODE: RES248

#### PRODUCT DESCRIPTION

The Trupos Ultra Stool is strong and durable. Perfect for science labs and industrial areas. The ergonomically designed seat brings maximum comfort and has air flow vents to keep you cool. Combine it with one of our Oxford Bench Tables to complete your classroom. Designed and built by Batger.

## **COMPOSITION**

ERW commercial grade powder coated steel Frame High Density Polyethylene (HDPE) Foot rail

#### SPECIFICATIONS

**W**445 **D**560 **H**550 600 650 700