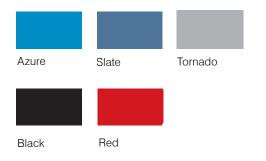

#### **OPTIONS**

Available in a variety of colours (House Colours)
Full range of student heights
Padded seat (wide range of fabric colours)
With back (RES249)

#### **FRAME COLOURS**

S/NZS 9610.2.2020 Chool & Educational