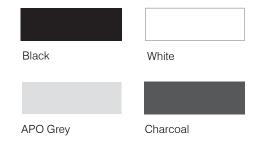

# TRUPOS ULTRA STOOL NO BACK

CODE: RES248

#### PRODUCT DESCRIPTION

The Trupos Ultra Stool is strong and durable. Perfect for science labs and industrial areas. The ergonomically designed seat brings maximum comfort and has air flow vents to keep you cool. Combine it with one of our Oxford Bench Tables to complete your classroom. Designed and built by Batger.



#### **OPTIONS**

Available in a variety of colours (House Colours)
Full range of student heights
Padded seat (wide range of fabric colours)
With back (RES249)

## **COMPOSITION**

ERW commercial grade powder coated steel Frame High Density Polyethylene (HDPE) Foot rail











#### SPECIFICATIONS

**W**445 **D**560 **H**550 600 650 700

### **Core Range**



#### **RELATED PRODUCTS**



#### **FRAME COLOURS**





S/NZS 9610.2.2020 Chool & Educational